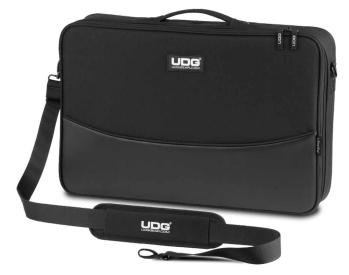

## U7101BL

UDG presents the Urbanite Series, cutting edge bags for today's on the go DJ's / Producer's. Each design not only makes you feel good, they make you look great. The Controller Sleeve lets you take a wide variety of your essential gear for your digital set up from one gig to the next. The compartment includes high-density egg-crate interior padding that protects jog wheels, faders and buttons of various sized equipment. It let's you safely store your digital controller in the compartment and is fully padded in all the right places for the ultimate in protection.

## FEATURES

- Water repellent laminated 600D Nylon exterior
- Fits: NI Traktor S5, Komplete S25, Pioneer DDJ-400/ RB/ SB3, Toraiz SP-16, Numark NV II, Reloop Beatmix 2 MK2, Beatpad 2, Denon MC4000, Hercules DJControl Jogvision, or similar size controllers
- Egg Crate interior protects jog wheels, faders & buttons
- Adjustable foam inserts to customize compartment to your gear
- Easy grip zipper pulls
- Convenient carry handle & padded shoulder strap