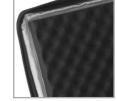

## FEATURES

- Water repellent laminated 600D Nylon exterior
- Fits: NI Traktor S5, Komplete S25, Pioneer DDJ-400/ RB/ SB3, Toraiz SP-16, Numark NV II, Reloop Beatmix 2 MK2, Beatpad 2, Denon MC4000, Hercules DJControl Jogvision, or similar size controllers
- Egg Crate interior protects jog wheels, faders & buttons
- Adjustable foam inserts to customize compartment to your gear
- Easy grip zipper pulls
- Convenient carry handle & padded shoulder strap

BLACK U7101BL

Convenient padded

shoulder strap

🥑 @udggearcom

Egg crate interior protects jog wheels, faders & buttons

Adjustable foam inserts to customize main compartment

PRS7101BLXX100190129

t udggear