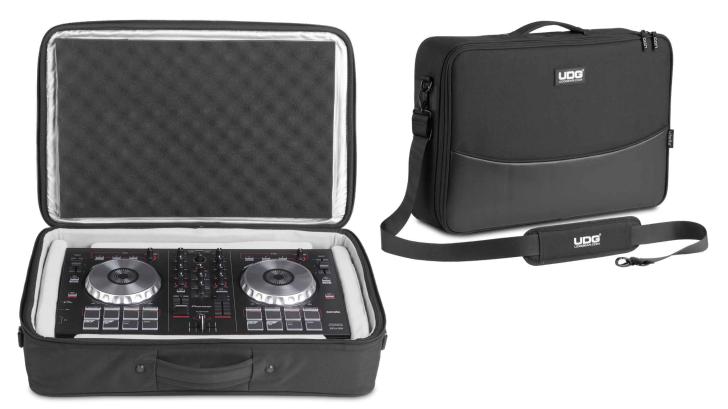

## U7101BL

UDG presents the Urbanite Series, cutting edge bags for today's on the go DJ's / Producer's. Each design not only makes you feel good, they make you look great. The Controller Sleeve lets you take a wide variety of your essential gear for your digital set up from one gig to the next. The compartment includes high-density egg-crate interior padding that protects jog wheels, faders and buttons of various sized equipment. It let's you safely store your digital controller in the compartment and is fully padded in all the right places for the ultimate in protection.

## FEATURES

- Water repellent laminated 600D Nylon exterior
- Fits: NI Traktor S5, Komplete S25, Pioneer DDJ-400/ RB/ SB3, Toraiz SP-16, Numark NV II, Reloop Beatmix 2 MK2, Beatpad 2, Denon MC4000, Hercules DJControl Jogvision, or similar size controllers
- Egg Crate interior protects jog wheels, faders & buttons
- Adjustable foam inserts to customize compartment to your gear
- Easy grip zipper pulls
- Convenient carry handle & padded shoulder strap

BLACK U7101BL

Convenient padded

shoulder strap

🥑 @udggearcom

Egg crate interior protects jog wheels, faders & buttons

Adjustable foam inserts to customize main compartment

PRS7101BLXX100190129

t udggear