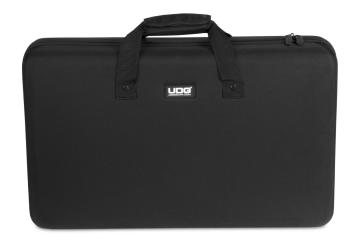

## U8302BL

UDG developed a light EVA Midi Controller Hard Case designed for life on the road. The UDG Controller Hard Case is constructed from durable lightweight compression molded EVA material with a water repellent laminated nylon exterior. This quality case provides second-to-none protection against drops, scratches & liquids. High density Egg crate interior padding protects jog wheels, faders and buttons of various sized equipment. The UDG Controller Hard Cases, skillfully designed to fit many different models of equipment safely during transport.

## **FEATURES**

- Durashock molded EVA foam case
- Fits: Pioneer DDJ-REV1, DDJ-400, DDJ-SB3, Numark Mixstream Pro, Mixtrack Pro FX, Platinum FX, NI Traktor S3, S4 MK3, S2 MK3, S5, or similar size controllers
- Water repellent laminated nylon exterior
- Egg Crate interior protects jog wheels, faders, buttons
- Convenient carry handles
- Easy grip zipper pulls

**BLACK** U8302BL

Durashock molded EVA

Protective egg-crate foam Convenient carry handles