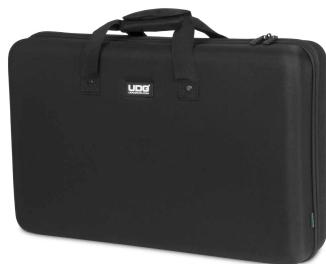

## U8302BL

UDG developed a light EVA Midi Controller Hard Case designed for life on the road. The UDG Controller Hard Case is constructed from durable lightweight compression molded EVA material with a water repellent laminated nylon exterior. This quality case provides second-to-none protection against drops, scratches & liquids. High density Egg crate interior padding protects jog wheels, faders and buttons of various sized equipment. The UDG Controller Hard Cases, skillfully designed to fit many different models of equipment safely during transport.

## **FEATURES**

- Durashock molded EVA foam case
- Fits: Pioneer DDJ-REV1, DDJ-400, DDJ-SB3, Numark Mixstream Pro, Mixtrack Pro FX, Platinum FX, NI Traktor S3, S4 MK3, S2 MK3, S5, or similar size controllers
- Water repellent laminated nylon exterior
- Egg Crate interior protects jog wheels, faders, buttons
- Convenient carry handles
- Easy grip zipper pulls

**BLACK** U8302BL

Durashock molded EVA

Protective egg-crate foam Convenient carry handles