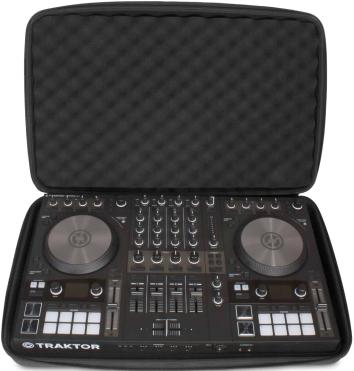

## U8302BL

UDG developed a light EVA Midi Controller Hard Case designed for life on the road. The UDG Controller Hard Case is constructed from durable lightweight compression molded EVA material with a water repellent laminated nylon exterior. This quality case provides second-to-none protection against drops, scratches & liquids. High density Egg crate interior padding protects jog wheels, faders and buttons of various sized equipment. The UDG Controller Hard Cases, skillfully designed to fit many different models of equipment safely during transport.

## **FEATURES**

- Durashock molded EVA foam case
- Fits: Pioneer DDJ-REV1, DDJ-400, DDJ-SB3, Numark Mixstream Pro, Mixtrack Pro FX, Platinum FX, NI Traktor S3, S4 MK3, S2 MK3, S5, or similar size controllers
- Water repellent laminated nylon exterior
- Egg Crate interior protects jog wheels, faders, buttons
- Convenient carry handles
- Easy grip zipper pulls

**BLACK** U8302BL

Durashock molded EVA

Protective egg-crate foam Convenient carry handles