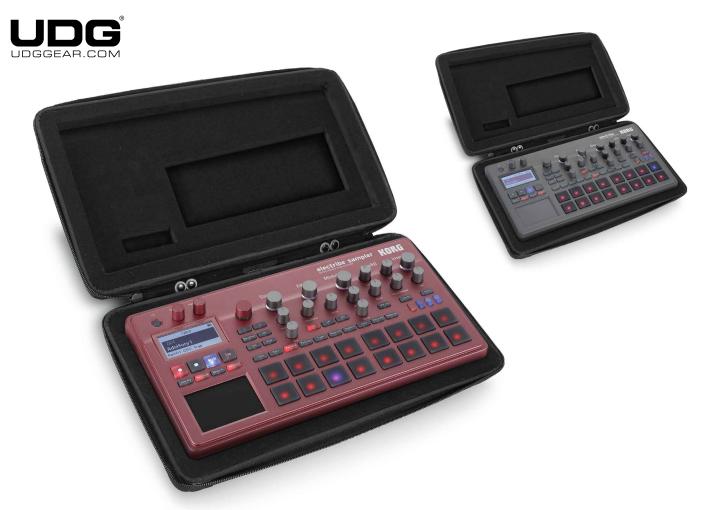

## KORG ELECTRIBE/ SAMPLER **HARDCASE**

## U8434BL

A Digital DJ looking for a professional, durable case solution for your KORG Electribe/ Electribe Sampler? Then look no further, UDG developed a super light EVA Hardcase designed for life on the road. Constructed from durable lightweight compression moulded EVA material with a laminated nylon exterior this case provides protection against drops, scratches & liquids. Skilfully designed & moulded to fit the KORG Electribe/ Electribe Sampler, this case is perfect for the travelling DJ that needs to protect their equipment.

## **FEATURES**

- Fit to Korg Electribe/ Electribe Sampler
- Durashock molded EVA foam
- Black soft fleece interior
- · Heavy duty handle
- Easy grip zipper pulls

| DIMENSION |      | WIDTH   | HEIGHT   | DEPTH |
|-----------|------|---------|----------|-------|
| OUTER     | CM   | 39.3    | 24.3     | 5.5   |
|           | INCH | 15.5    | 9.6      | 2.2   |
| WEIGHT    |      | 0.54 kg | 1.19 lbs |       |