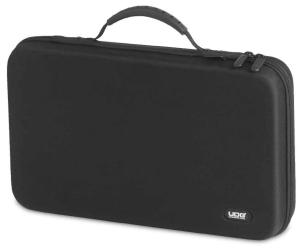

## U8434BL

A Digital DJ looking for a professional, durable case solution for your KORG Electribe/ Electribe Sampler? Then look no further, UDG developed a super light EVA Hardcase designed for life on the road. Constructed from durable lightweight compression moulded EVA material with a laminated nylon exterior this case provides protection against drops, scratches & liquids. Skilfully designed & moulded to fit the KORG Electribe/ Electribe Sampler, this case is perfect for the travelling DJ that needs to protect their equipment.

## **FEATURES**

- Fit to Korg Electribe/ Electribe Sampler
- Durashock molded EVA foam
- Black soft fleece interior
- · Heavy duty handle
- Easy grip zipper pulls

| DIMENSION |      | WIDTH   | HEIGHT   | DEPTH |
|-----------|------|---------|----------|-------|
| OUTER     | CM   | 39.3    | 24.3     | 5.5   |
|           | INCH | 15.5    | 9.6      | 2.2   |
| WEIGHT    |      | 0.54 kg | 1.19 lbs |       |