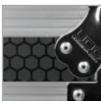

## **FEATURES**

- Fits: 1x CD-Player: Pioneer CDJ-2000 NXS /900 NXS/ 2000/ 1000/ 900/ 850/ 800, XDJ-1000, Denon DNS-3700, Gemini CDJ-700, Reloop RMP1 MK2 etc. And 1x DJM-900 NXS 2/900 SR/ 850/ 700/ 750/ 600/ 500/ S9, KONTROL Z2, Rane MP-2015, Rane Sixty-Four, Sixty-Two, Sixty-Eight, Allen & Heath Xone: DB4, Xone: DB2, Xone:92, Xone:62, Xone:42 etc.
- Improved powder coated and anodized hardware
- High density diamond embossed EVA foam & carpeted protective padding
- · Dual anchor rivets with included washer
- Convenient 80 mm space at rear for connections & PSU storage
- Cable access hole with removable UDG emblem cover
- Removable cable & PSU storage cover panel
- Removable front & rear access panel
- Heavy duty construction of 9 mm thick plywood
- Laminated in a black finish with a honeycomb/hexagonal "Stage Grip"
- Extra-wide solid aluminum profiles
- High grade aluminium UDG logo plate
- UDG heavy-duty spring-loaded handles
- Secure stacking due to stackable ball corners
- Sturdy construction
- Recessed butterfly twist latch lock

BLACK MK2 U91021BL2

BLACK/SILVER U92021SL

High grade aluminium UDG logo plate

Improved powder coated and anodized hardware

Laminated in a black finish with a honeycomb/hexagonal "Stage Grip" pattern

Removable front & rear access panel