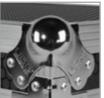

Removable cable & PSU storage cover panel

Recessed butterfly twist latch lock

Secure stacking due to stackable ball corners

High density diamond embossed EVA foam & carpeted protective padding

Cable access hole with removable UDG emblem cover