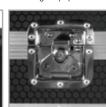

Removable cable & PSU storage cover panel

Recessed butterfly twist latch lock

Secure stacking due to stackable ball corners

High density diamond embossed EVA foam & carpeted protective padding

Cable access hole with removable UDG emblem cover