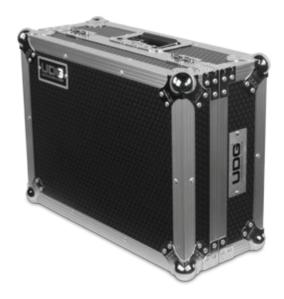

## FLIGHT CASE MULTI FORMAT CDJ/MIXER II

## U91021BL2, U92021SL

UDG Ultimate Flightcases not only transport your complete set up easily & securely, but also facilitates devices to be setup within minutes. With these premium features incoporated, the UDG Ultimate Flightcases provides premium professional quality in a very stylish modern black/silver colored combination.

## **FEATURES**

- Fits: 1x CD-Player: Pioneer CDJ-2000 NXS /900 NXS/ 2000/ 1000/ 900/ 850/ 800, XDJ-1000, Denon DNS-3700, Gemini CDJ-700, Reloop RMP1 MK2 etc. And 1x DJM-900 NXS 2/900 SR/ 850/ 700/ 750/ 600/ 500/ S9, KONTROL Z2, Rane MP-2015, Rane Sixty-Four, Sixty-Two, Sixty-Eight, Allen & Heath Xone: DB4, Xone: DB2, Xone:92, Xone:62, Xone:42 etc.
- Improved powder coated and anodized hardware
- High density diamond embossed EVA foam & carpeted protective padding
- · Dual anchor rivets with included washer
- Convenient 80 mm space at rear for connections & PSU storage
- Cable access hole with removable UDG emblem cover
- Removable cable & PSU storage cover panel
- Removable front & rear access panel
- Heavy duty construction of 9 mm thick plywood
- Laminated in a black finish with a honeycomb/hexagonal "Stage Grip"
- Extra-wide solid aluminum profiles
- High grade aluminium UDG logo plate
- UDG heavy-duty spring-loaded handles
- Secure stacking due to stackable ball corners
- Sturdy construction
- Recessed butterfly twist latch lock