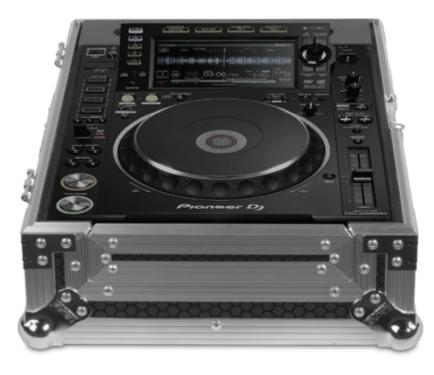

## **FEATURES**

- Fits: 1x CD-Player: Pioneer CDJ-2000 NXS /900 NXS/ 2000/ 1000/ 900/ 850/ 800, XDJ-1000, Denon DNS-3700, Gemini CDJ-700, Reloop RMP1 MK2 etc. And 1x DJM-900 NXS 2/900 SR/ 850/ 700/ 750/ 600/ 500/ S9, KONTROL Z2, Rane MP-2015, Rane Sixty-Four, Sixty-Two, Sixty-Eight, Allen & Heath Xone: DB4, Xone: DB2, Xone:92, Xone:62, Xone:42 etc.
- Improved powder coated and anodized hardware
- High density diamond embossed EVA foam & carpeted protective padding
- · Dual anchor rivets with included washer
- Convenient 80 mm space at rear for connections & PSU storage
- Cable access hole with removable UDG emblem cover
- Removable cable & PSU storage cover panel
- Removable front & rear access panel
- Heavy duty construction of 9 mm thick plywood
- Laminated in a black finish with a honeycomb/hexagonal "Stage Grip"
- Extra-wide solid aluminum profiles
- High grade aluminium UDG logo plate
- UDG heavy-duty spring-loaded handles
- Secure stacking due to stackable ball corners
- Sturdy construction
- Recessed butterfly twist latch lock