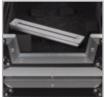

## **FEATURES**

- Fits: 1x CD-Player: Pioneer CDJ-2000 NXS /900 NXS/ 2000/ 1000/ 900/ 850/ 800, XDJ-1000, Denon DNS-3700, Gemini CDJ-700, Reloop RMP1 MK2 etc. And 1x DJM-900 NXS 2/900 SR/ 850/ 700/ 750/ 600/ 500/ S9, KONTROL Z2, Rane MP-2015, Rane Sixty-Four, Sixty-Two, Sixty-Eight, Allen & Heath Xone: DB4, Xone: DB2, Xone:92, Xone:62, Xone:42 etc.
- Improved powder coated and anodized hardware
- High density diamond embossed EVA foam & carpeted protective padding
- · Dual anchor rivets with included washer
- Convenient 80 mm space at rear for connections & PSU storage
- Cable access hole with removable UDG emblem cover
- Removable cable & PSU storage cover panel
- Removable front & rear access panel
- Heavy duty construction of 9 mm thick plywood
- Laminated in a black finish with a honeycomb/hexagonal "Stage Grip"
- Extra-wide solid aluminum profiles
- High grade aluminium UDG logo plate
- UDG heavy-duty spring-loaded handles
- Secure stacking due to stackable ball corners
- Sturdy construction
- Recessed butterfly twist latch lock

Removable cable & PSU storage cover panel

Recessed butterfly twist latch lock

Secure stacking due to stackable ball corners

High density diamond embossed EVA foam & carpeted protective padding

Cable access hole with removable UDG emblem cover