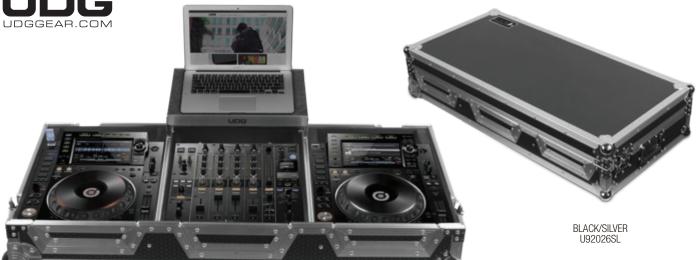

## FLIGHT CASE PIONEER CDJ-2000/900 NXS2 PLUS (LAPTOP SHELF + WHEELS)

## U91026BL2, U92026SL

UDG Ultimate Flightcases not only transport your complete set up easily & securely, but also facilitates devices to be setup within minutes. With these premium features incoporated, the UDG Ultimate Flightcases provides premium professional guality in a very stylish modern black/silver colored combination.

## **FEATURES**

- Fits: 1 x Pioneer DJM-900 NXS2 and 2 x CDJ-2000 NXS2 and CDJ/DJM models or any 12"-mixer/ CD-player models from Allen & Heath, Denon, Rane, Reloop etc. + 1 x Laptop + Accessories
- Improved powder coated and anodized hardware
- · High density diamond embossed EVA foam & carpeted protective padding
- Dual anchor rivets with included washer
- Convenient 80 mm space at rear for connections & PSU storage
- · Cable access hole with removable UDG emblem cover
- Removable cable & PSU storage cover panel
- Removable front access panel
- Roller wheels with high quality in-line skate bearings for convenient transport
- Adjustable laptop shelf
- Heavy duty construction of 9 mm thick plywood
- Laminated in a black finish with a honeycomb/hexagonal "Stage Grip" pattern
- Extra-wide solid aluminum profiles
- High grade aluminium UDG logo plate
- UDG heavy-duty spring-loaded handles
- Secure stacking due to stackable ball corners
- Sturdy construction
- · Recessed butterfly twist latch lock

| DIMENSION                   |      | WIDTH | HEIGHT      | DEPTH |
|-----------------------------|------|-------|-------------|-------|
| OUTER                       | CM   | 115   | 57          | 27    |
|                             | INCH | 45.3  | 22.4        | 10.6  |
| INNER PLAYER<br>COMPARTMENT | CM   | 32.1  | 34.5 - 39.5 | 8.5   |
|                             | INCH | 12.6  | 13.6 - 15.6 | 3.3   |
| INNER MIXER<br>COMPARTMENT  | CM   | 33.1  | 38.5        | 8.5   |
|                             | INCH | 13    | 15.2        | 3.3   |
| WEIGHT                      |      | 25 kg | 55 lbs      |       |