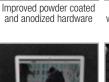

## **FEATURES**

- Fits: 1 x Pioneer DJM-900 NXS2 and 2 x CDJ-2000 NXS2 and CDJ/DJM models or any 12"-mixer/ CD-player models from Allen & Heath, Denon, Rane, Reloop etc. + 1 x Laptop + Accessories
- Improved powder coated and anodized hardware
- · High density diamond embossed EVA foam & carpeted protective padding
- Dual anchor rivets with included washer
- Convenient 80 mm space at rear for connections & PSU storage
- · Cable access hole with removable UDG emblem cover
- Removable cable & PSU storage cover panel
- Removable front access panel
- Roller wheels with high quality in-line skate bearings for convenient transport
- Adjustable laptop shelf
- Heavy duty construction of 9 mm thick plywood
- Laminated in a black finish with a honeycomb/hexagonal "Stage Grip" pattern
- Extra-wide solid aluminum profiles
- High grade aluminium UDG logo plate
- UDG heavy-duty spring-loaded handles
- Secure stacking due to stackable ball corners
- Sturdy construction
- · Recessed butterfly twist latch lock

BLACK MK2 U91026BL2

High grade aluminium UDG logo plate

Removable front access

panel

An extra notebook shelf

included for your

notebook

High density diamond embossed EVA foam &