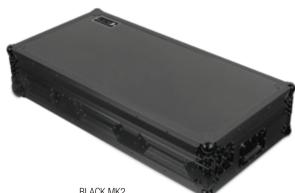

BLACK MK2 U91026BL2

High grade aluminium UDG logo plate

Removable front access

panel

An extra notebook shelf

included for your

notebook

High density diamond embossed EVA foam &

carpeted protective padding

Built-in corner wheels with high quality in-line skate bearings

Cable access hole with removable UDG emblem cover

www.udggear.com

dggear

Removable cable & PSU

storage cover panel