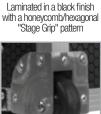

## **FEATURES**

- Fits: 1 x Pioneer DJM-900 NXS2 and 2 x CDJ-2000 NXS2 and CDJ/DJM models or any 12"-mixer/ CD-player models from Allen & Heath, Denon, Rane, Reloop etc. + 1 x Laptop + Accessories
- Improved powder coated and anodized hardware
- · High density diamond embossed EVA foam & carpeted protective padding
- Dual anchor rivets with included washer
- Convenient 80 mm space at rear for connections & PSU storage
- · Cable access hole with removable UDG emblem cover
- Removable cable & PSU storage cover panel
- Removable front access panel
- Roller wheels with high quality in-line skate bearings for convenient transport
- Adjustable laptop shelf
- Heavy duty construction of 9 mm thick plywood
- Laminated in a black finish with a honeycomb/hexagonal "Stage Grip" pattern
- Extra-wide solid aluminum profiles
- High grade aluminium UDG logo plate
- UDG heavy-duty spring-loaded handles
- Secure stacking due to stackable ball corners
- Sturdy construction
- · Recessed butterfly twist latch lock