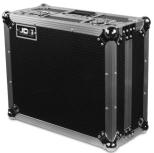

## FLIGHT CASE MULTI FORMAT **TURNTABLE**

## U91030BL2, U92030SL2

UDG Ultimate Flightcases not only transport your complete set up easily & securely, but also facilitates devices to be setup within minutes. With these premium features incoporated, the UDG Ultimate Flightcases provides premium professional guality in a very stylish modern black/silver colored combination.