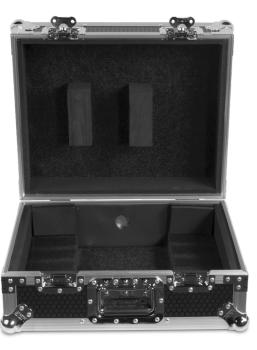

## **FEATURES**

- Fits: 1x Technics SL-1200MK7, SL-1210GR, Pioneer PLX-1000, Reloop RP-8000MK2/ RP-7000, Denon DJ VL12 Prime, Stanton ST-150, Vestax PDX 3000, Numark TTX, Audio Technica LP120XUSB, American Audio Power Drive 2.2, or similar size turntables
- Improved powder coated and anodized hardware
- · High density diamond embossed EVA foam & carpeted protective padding
- Dual anchor rivets with included washer
- Convenient 80 mm space at rear for connections & PSU storage
- Cable access hole with removable UDG emblem cover
- Heavy duty construction of 9 mm thick plywood
- Laminated in a black finish with a honeycomb/hexagonal "Stage Grip" pattern
- Extra-wide solid aluminum profiles
- High grade aluminium UDG logo plate
- UDG heavy-duty spring-loaded handles
- · Secure stacking due to stackable ball corners
- Sturdy construction
- · Recessed butterfly twist latch lock

| DIMENSION |      | WIDTH  | HEIGHT   | DEPTH |
|-----------|------|--------|----------|-------|
| OUTER     | CM   | 51.1   | 42.6     | 23    |
|           | INCH | 20.1   | 16.7     | 9.1   |
| INNER     | CM   | 45.6   | 38.6     | 7.8   |
|           | INCH | 17.9   | 15.2     | 3.1   |
| WEIGHT    |      | 7.8 kg | 17.2 lbs |       |