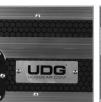

## **FEATURES**

- Fits: 1x Technics SL-1200MK7, SL-1210GR, Pioneer PLX-1000, Reloop RP-8000MK2/ RP-7000, Denon DJ VL12 Prime, Stanton ST-150, Vestax PDX 3000, Numark TTX, Audio Technica LP120XUSB, American Audio Power Drive 2.2, or similar size turntables
- Improved powder coated and anodized hardware
- · High density diamond embossed EVA foam & carpeted protective padding
- Dual anchor rivets with included washer
- Convenient 80 mm space at rear for connections & PSU storage
- Cable access hole with removable UDG emblem cover
- Heavy duty construction of 9 mm thick plywood
- Laminated in a black finish with a honeycomb/hexagonal "Stage Grip" pattern
- Extra-wide solid aluminum profiles
- High grade aluminium UDG logo plate
- UDG heavy-duty spring-loaded handles
- · Secure stacking due to stackable ball corners
- Sturdy construction
- · Recessed butterfly twist latch lock

UDG logo plate

and anodized hardware

Laminated in a black finish with a honeycomb/hexagonal "Stage Grip" pattern

spring-loaded handles

Recessed butterfly twist latch lock

Secure stacking due to

stackable ball corners