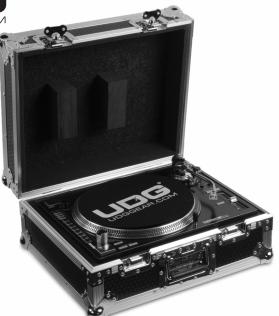

## FLIGHT CASE MULTI FORMAT **TURNTABLE**

## U91030BL2, U92030SL2

UDG Ultimate Flightcases not only transport your complete set up easily & securely, but also facilitates devices to be setup within minutes. With these premium features incoporated, the UDG Ultimate Flightcases provides premium professional guality in a very stylish modern black/silver colored combination.

## **FEATURES**

- Fits: 1x Technics SL-1200MK7, SL-1210GR, Pioneer PLX-1000, Reloop RP-8000MK2/ RP-7000, Denon DJ VL12 Prime, Stanton ST-150, Vestax PDX 3000, Numark TTX, Audio Technica LP120XUSB, American Audio Power Drive 2.2, or similar size turntables
- Improved powder coated and anodized hardware
- · High density diamond embossed EVA foam & carpeted protective padding
- Dual anchor rivets with included washer
- Convenient 80 mm space at rear for connections & PSU storage
- Cable access hole with removable UDG emblem cover
- Heavy duty construction of 9 mm thick plywood
- Laminated in a black finish with a honeycomb/hexagonal "Stage Grip" pattern
- Extra-wide solid aluminum profiles
- High grade aluminium UDG logo plate
- UDG heavy-duty spring-loaded handles
- · Secure stacking due to stackable ball corners
- Sturdy construction
- · Recessed butterfly twist latch lock