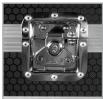

## **FEATURES**

- Fits: 1x Technics SL-1200MK7, SL-1210GR, Pioneer PLX-1000, Reloop RP-8000MK2/ RP-7000, Denon DJ VL12 Prime, Stanton ST-150, Vestax PDX 3000, Numark TTX, Audio Technica LP120XUSB, American Audio Power Drive 2.2, or similar size turntables
- Improved powder coated and anodized hardware
- · High density diamond embossed EVA foam & carpeted protective padding
- Dual anchor rivets with included washer
- Convenient 80 mm space at rear for connections & PSU storage
- Cable access hole with removable UDG emblem cover
- Heavy duty construction of 9 mm thick plywood
- Laminated in a black finish with a honeycomb/hexagonal "Stage Grip" pattern
- Extra-wide solid aluminum profiles
- High grade aluminium UDG logo plate
- UDG heavy-duty spring-loaded handles
- · Secure stacking due to stackable ball corners
- Sturdy construction
- · Recessed butterfly twist latch lock

UDG logo plate

and anodized hardware

Laminated in a black finish with a honeycomb/hexagonal "Stage Grip" pattern

spring-loaded handles

Recessed butterfly twist latch lock

Secure stacking due to

stackable ball corners