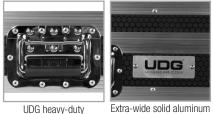

## **FEATURES**

- Fits: 1x Technics SL-1200MK7, SL-1210GR, Pioneer PLX-1000, Reloop RP-8000MK2/ RP-7000, Denon DJ VL12 Prime, Stanton ST-150, Vestax PDX 3000, Numark TTX, Audio Technica LP120XUSB, American Audio Power Drive 2.2, or similar size turntables
- Improved powder coated and anodized hardware
- · High density diamond embossed EVA foam & carpeted protective padding
- Dual anchor rivets with included washer
- Convenient 80 mm space at rear for connections & PSU storage
- Cable access hole with removable UDG emblem cover
- Heavy duty construction of 9 mm thick plywood
- Laminated in a black finish with a honeycomb/hexagonal "Stage Grip" pattern
- Extra-wide solid aluminum profiles
- High grade aluminium UDG logo plate
- UDG heavy-duty spring-loaded handles
- · Secure stacking due to stackable ball corners
- Sturdy construction
- · Recessed butterfly twist latch lock

UDG logo plate

and anodized hardware

Laminated in a black finish with a honeycomb/hexagonal "Stage Grip" pattern

spring-loaded handles

Recessed butterfly twist latch lock

Secure stacking due to

stackable ball corners

profiles

High density diamond embossed EVA foam &

carpeted protective padding

У @udggearcom

🖪 udggear

Cable access hole with removable UDG emblem cover

🖸 udggear

PRS92030SL2200230802