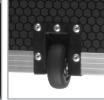

## FOLD OUT DJ TABLE MK2 PLUS (WHEELS)

U91049BL2, U92049SL2

UDG Ultimate Fold Out DJ Table is the perfect companion piece for the DJ who likes to go completely modular. Use it for a home studio set up or on stage. Constructed from sturdy 9mm thick plywood, the outer sides are laminated in a black finish with honeycomb/hexagonal "Stage Grip" pattern. It features built-in center wheels on one side with high quality in-line skate bearings for convenient transport and heavy-duty spring-loaded handles for secure lifting and loading.

Updated with rounded corner table

Recessed butterfly twist latch lock

Sturdy construction

Utility shelf for storage

Built-in center wheels with high quality in-line skate bearings

PRS92049SLX201191119