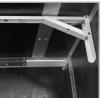

## **FEATURES**

- Increased product dimension over earlier version
- Updated with rounded corner table
- Includes new cable access with cover
- Improve powder coated anodized hardware
- Heavy duty construction of 9 mm vinyl laminated plywood
- Laminated in a black finish with honeycomb/hexagonal "Stage Grip" nattern
- Solid aluminum profiles and spring-loaded latches
- Sturdy construction
- UDG heavy-duty spring-loaded handles
- Built-in center wheels with high quality in-line skate bearings for convenient transport
- Utility shelf for storage
- Recessed butterfly twist latch lock

Updated with rounded corner table

Recessed butterfly twist latch lock

Sturdy construction

Utility shelf for storage

Built-in center wheels with high quality in-line skate bearings

PRS92049SLX201191119