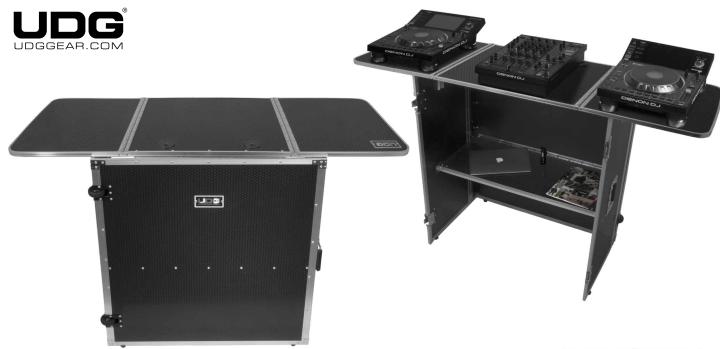

## FOLD OUT DJ TABLE MK2 PLUS (WHEELS)

U91049BL2, U92049SL2

UDG Ultimate Fold Out DJ Table is the perfect companion piece for the DJ who likes to go completely modular. Use it for a home studio set up or on stage. Constructed from sturdy 9mm thick plywood, the outer sides are laminated in a black finish with honeycomb/hexagonal "Stage Grip" pattern. It features built-in center wheels on one side with high quality in-line skate bearings for convenient transport and heavy-duty spring-loaded handles for secure lifting and loading.

UDG Ultimate Fold Out DJ Table provides a clean professional appearance and is conveniently easy to set up or tear down.

## **FEATURES**

- Increased product dimension over earlier version
- Updated with rounded corner table
- Includes new cable access with cover
- Improve powder coated anodized hardware
- Heavy duty construction of 9 mm vinyl laminated plywood
- Laminated in a black finish with honeycomb/hexagonal "Stage Grip" nattern
- Solid aluminum profiles and spring-loaded latches
- Sturdy construction
- UDG heavy-duty spring-loaded handles
- Built-in center wheels with high quality in-line skate bearings for convenient transport
- Utility shelf for storage
- Recessed butterfly twist latch lock

Updated with rounded corner table

Recessed butterfly twist latch lock

Sturdy construction

Utility shelf for storage

Built-in center wheels with high quality in-line skate bearings

PRS92049SLX201191119