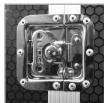

## **FEATURES**

- Increased product dimension over earlier version
- Updated with rounded corner table
- Includes new cable access with cover
- Improve powder coated anodized hardware
- Heavy duty construction of 9 mm vinyl laminated plywood
- Laminated in a black finish with honeycomb/hexagonal "Stage Grip" nattern
- Solid aluminum profiles and spring-loaded latches
- Sturdy construction
- UDG heavy-duty spring-loaded handles
- Built-in center wheels with high quality in-line skate bearings for convenient transport
- Utility shelf for storage
- Recessed butterfly twist latch lock

Updated with rounded corner table

Recessed butterfly twist latch lock

Sturdy construction

Utility shelf for storage

Built-in center wheels with high quality in-line skate bearings

PRS92049SLX201191119