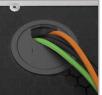

## **FEATURES**

- Increased product dimension over earlier version
- Updated with rounded corner table
- Includes new cable access with cover
- Improve powder coated anodized hardware
- Heavy duty construction of 9 mm vinyl laminated plywood
- Laminated in a black finish with honeycomb/hexagonal "Stage Grip" nattern
- Solid aluminum profiles and spring-loaded latches
- Sturdy construction
- UDG heavy-duty spring-loaded handles
- Built-in center wheels with high quality in-line skate bearings for convenient transport
- Utility shelf for storage
- Recessed butterfly twist latch lock

BLACK U91049BL2

BLACK/SILVER U92049SL2

High grade aluminium UDG logo plate

Improved powder coated anodized hardware

Laminated in a black finish with honeycomb/hexagonal "Stage Grip" pattern

Includes cable access