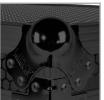

## **FEATURES**

- Fits: 1x Rane Four
- Improved powder coated and anodized hardware
- High density diamond embossed EVA foam & carpeted protective padding
- Dual anchor rivets with included washer
- Convenient 80 mm space at rear for connections & PSU storage
- · Cable access hole with removable UDG emblem cover
- Removable front access panel
- Roller wheels with high quality in-line skate bearings for convenient transport
- Heavy duty construction of 9 mm thick plywood
- Laminated in a black finish with a honeycomb/hexagonal "Stage Grip" pattern
- Extra-wide solid aluminum profiles
- High grade aluminium UDG logo plate
- UDG heavy-duty spring-loaded handles
- Secure stacking due to stackable ball corners
- Sturdy construction
- · Recessed butterfly twist latch lock
- Adjustable laptop shelf

BLACK U91083BL

High grade aluminium UDG logo plate

Improved powder coated and anodized hardware

Laminated in a black finish with a honeycomb/hexagonal "Stage Grip" pattern

Removable front access panel

An extra notebook shelf included for your notebook