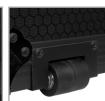

## **FEATURES**

- Fits: 1x Rane Four
- Improved powder coated and anodized hardware
- High density diamond embossed EVA foam & carpeted protective padding
- Dual anchor rivets with included washer
- Convenient 80 mm space at rear for connections & PSU storage
- · Cable access hole with removable UDG emblem cover
- Removable front access panel
- Roller wheels with high quality in-line skate bearings for convenient transport
- Heavy duty construction of 9 mm thick plywood
- Laminated in a black finish with a honeycomb/hexagonal "Stage Grip" pattern
- Extra-wide solid aluminum profiles
- High grade aluminium UDG logo plate
- UDG heavy-duty spring-loaded handles
- Secure stacking due to stackable ball corners
- Sturdy construction
- · Recessed butterfly twist latch lock
- Adjustable laptop shelf

Roller wheels with high quality in-line skate bearings

Secure stacking due to stackable ball corners

High density diamond embossed EVA foam & carpeted protective padding

Cable access hole with removable UDG emblem cover