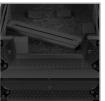

## **FEATURES**

- Fits: 1x Rane Four
- Improved powder coated and anodized hardware
- High density diamond embossed EVA foam & carpeted protective padding
- Dual anchor rivets with included washer
- Convenient 80 mm space at rear for connections & PSU storage
- · Cable access hole with removable UDG emblem cover
- Removable front access panel
- Roller wheels with high quality in-line skate bearings for convenient transport
- Heavy duty construction of 9 mm thick plywood
- Laminated in a black finish with a honeycomb/hexagonal "Stage Grip" pattern
- Extra-wide solid aluminum profiles
- High grade aluminium UDG logo plate
- UDG heavy-duty spring-loaded handles
- Secure stacking due to stackable ball corners
- Sturdy construction
- · Recessed butterfly twist latch lock
- Adjustable laptop shelf

BLACK U91083BL

High grade aluminium UDG logo plate

Improved powder coated and anodized hardware

Laminated in a black finish with a honeycomb/hexagonal "Stage Grip" pattern

Removable front access panel

An extra notebook shelf included for your notebook

Roller wheels with high quality in-line skate bearings

Secure stacking due to stackable ball corners

High density diamond embossed EVA foam & carpeted protective padding

Cable access hole with removable UDG emblem cover