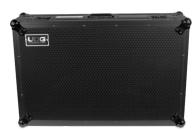

## **FEATURES**

- Fits: 1x Rane Four
- Improved powder coated and anodized hardware
- High density diamond embossed EVA foam & carpeted protective padding
- Dual anchor rivets with included washer
- Convenient 80 mm space at rear for connections & PSU storage
- · Cable access hole with removable UDG emblem cover
- Removable front access panel
- Roller wheels with high quality in-line skate bearings for convenient transport
- Heavy duty construction of 9 mm thick plywood
- Laminated in a black finish with a honeycomb/hexagonal "Stage Grip" pattern
- Extra-wide solid aluminum profiles
- High grade aluminium UDG logo plate
- UDG heavy-duty spring-loaded handles
- Secure stacking due to stackable ball corners
- Sturdy construction
- · Recessed butterfly twist latch lock
- Adjustable laptop shelf

Roller wheels with high quality in-line skate bearings

Secure stacking due to stackable ball corners

High density diamond embossed EVA foam & carpeted protective padding

Cable access hole with removable UDG emblem cover