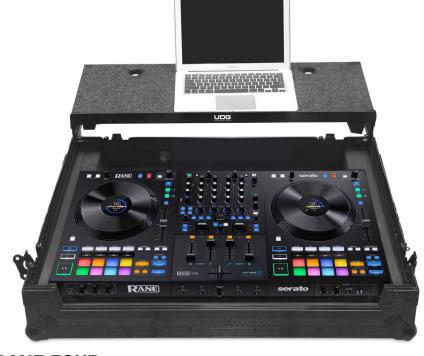

## FLIGHT CASE RANE FOUR PLUS (LAPTOP SHELF + WHEELS)

## **FEATURES**

- Fits: 1x Rane Four
- Improved powder coated and anodized hardware
- High density diamond embossed EVA foam & carpeted protective padding
- Dual anchor rivets with included washer
- Convenient 80 mm space at rear for connections & PSU storage
- · Cable access hole with removable UDG emblem cover
- Removable front access panel
- Roller wheels with high quality in-line skate bearings for convenient transport
- Heavy duty construction of 9 mm thick plywood
- Laminated in a black finish with a honeycomb/hexagonal "Stage Grip" pattern
- Extra-wide solid aluminum profiles
- High grade aluminium UDG logo plate
- UDG heavy-duty spring-loaded handles
- Secure stacking due to stackable ball corners
- Sturdy construction
- · Recessed butterfly twist latch lock
- Adjustable laptop shelf

BLACK U91083BL

High grade aluminium UDG logo plate

Improved powder coated and anodized hardware

Laminated in a black finish with a honeycomb/hexagonal "Stage Grip" pattern

Removable front access panel

An extra notebook shelf included for your notebook