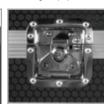

- Fits: 1 x Pioneer XDJ-R1
- Improved powder coated and anodized hardware
- · High density diamond embossed EVA foam & carpeted protective padding
- Dual anchor rivets with included washer
- Convenient 80 mm space at rear for connections & PSU storage
- Removable cable & PSU storage cover panel
- Cable access hole with removable UDG emblem cover
- Heavy duty construction of 9 mm thick plywood
- Laminated in a black finish with a honeycomb/hexagonal "Stage Grip" pattern
- Extra-wide solid aluminum profiles
- High grade aluminium UDG logo plate
- UDG heavy-duty spring-loaded handles
- Secure stacking due to stackable ball corners
- Sturdy construction
- · Recessed butterfly twist latch lock

Removable cable & PSU storage cover panel

Recessed butterfly twist latch lock

Secure stacking due to stackable ball corners

High density diamond embossed EVA foam & carpeted protective padding

Cable access hole with removable UDG emblem cover