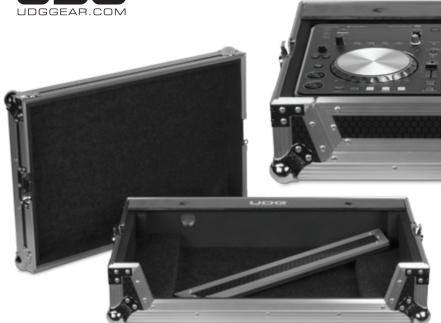

U91033BL2, U92033SL

UDG Ultimate Flightcases not only transport your complete set up easily & securely, but also facilitates devices to be setup within minutes. With these premium features incoporated, the UDG Ultimate Flightcases provides premium professional quality in a very stylish modern black/silver colored combination.

- Fits: 1 x Pioneer XDJ-R1
- Improved powder coated and anodized hardware
- · High density diamond embossed EVA foam & carpeted protective padding
- Dual anchor rivets with included washer
- Convenient 80 mm space at rear for connections & PSU storage
- Removable cable & PSU storage cover panel
- Cable access hole with removable UDG emblem cover
- Heavy duty construction of 9 mm thick plywood
- Laminated in a black finish with a honeycomb/hexagonal "Stage Grip" pattern
- Extra-wide solid aluminum profiles
- High grade aluminium UDG logo plate
- UDG heavy-duty spring-loaded handles
- Secure stacking due to stackable ball corners
- Sturdy construction
- · Recessed butterfly twist latch lock

| DIMENSION |      | WIDTH   | HEIGHT   | DEPTH |
|-----------|------|---------|----------|-------|
| OUTER     | CM   | 68.3    | 42.1     | 22.8  |
|           | INCH | 26.9    | 16.6     | 8.9   |
| INNER     | CM   | 62.3    | 30.7     | 8.5   |
|           | INCH | 24.5    | 12.1     | 3.3   |
| WFIGHT    |      | 10.5 kg | 23.1 lbs |       |