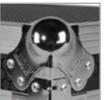

BLACK MK2 U91033BL2

BLACK/SILVER U92033SI

High grade aluminium UDG logo plate

Improved powder coated and anodized hardware

Laminated in a black finish with a honeycomb/hexagonal "Stage Grip" pattern

UDG heavy-duty spring-loaded handles

Removable cable & PSU storage cover panel

Recessed butterfly twist latch lock

Secure stacking due to stackable ball corners

High density diamond embossed EVA foam & carpeted protective padding

Cable access hole with removable UDG emblem cover