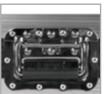

- Fits: 1 x Pioneer XDJ-R1
- Improved powder coated and anodized hardware
- · High density diamond embossed EVA foam & carpeted protective padding
- Dual anchor rivets with included washer
- Convenient 80 mm space at rear for connections & PSU storage
- Removable cable & PSU storage cover panel
- Cable access hole with removable UDG emblem cover
- Heavy duty construction of 9 mm thick plywood
- Laminated in a black finish with a honeycomb/hexagonal "Stage Grip" pattern
- Extra-wide solid aluminum profiles
- High grade aluminium UDG logo plate
- UDG heavy-duty spring-loaded handles
- Secure stacking due to stackable ball corners
- Sturdy construction
- · Recessed butterfly twist latch lock

Removable cable & PSU storage cover panel

Recessed butterfly twist latch lock

Secure stacking due to stackable ball corners

High density diamond embossed EVA foam & carpeted protective padding

Cable access hole with removable UDG emblem cover