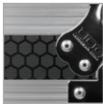

- Fits: 1 x Pioneer XDJ-R1
- Improved powder coated and anodized hardware
- · High density diamond embossed EVA foam & carpeted protective padding
- Dual anchor rivets with included washer
- Convenient 80 mm space at rear for connections & PSU storage
- Removable cable & PSU storage cover panel
- Cable access hole with removable UDG emblem cover
- Heavy duty construction of 9 mm thick plywood
- Laminated in a black finish with a honeycomb/hexagonal "Stage Grip" pattern
- Extra-wide solid aluminum profiles
- High grade aluminium UDG logo plate
- UDG heavy-duty spring-loaded handles
- Secure stacking due to stackable ball corners
- Sturdy construction
- · Recessed butterfly twist latch lock

BLACK MK2 U91033BL2

BLACK/SILVER U92033SI

High grade aluminium UDG logo plate

Improved powder coated and anodized hardware

Laminated in a black finish with a honeycomb/hexagonal "Stage Grip" pattern

UDG heavy-duty spring-loaded handles