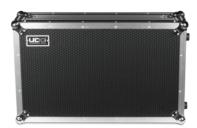

BLACK U91055BL

BLACK/SILVER

High grade aluminium UDG logo plate

Improved powder coated and anodized hardware

Laminated in a black finish with a honeycomb/hexagonal "Stage Grip" pattern

Removable front access panel