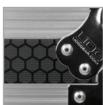

- Fits: 1x Pioneer DDJ-1000
- Improved powder coated and anodized hardware
- High density diamond embossed EVA foam & carpeted protective padding
- Dual anchor rivets with included washer
- Convenient 80 mm space at rear for connections & PSU storage
- · Cable access hole with removable UDG emblem cover
- Removable front access panel
- Roller wheels with high quality in-line skate bearings for convenient
- Heavy duty construction of 9 mm thick plywood
- Laminated in a black finish with a honeycomb/hexagonal "Stage Grip" pattern
- Extra-wide solid aluminum profiles
- High grade aluminium UDG logo plate
- UDG heavy-duty spring-loaded handles
- Secure stacking due to stackable ball corners
- Sturdy construction
- · Recessed butterfly twist latch lock
- Adjustable laptop shelf

BLACK U91055BL

BLACK/SILVER

High grade aluminium UDG logo plate

Improved powder coated and anodized hardware

Laminated in a black finish with a honeycomb/hexagonal "Stage Grip" pattern

Removable front access panel