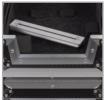

## FLIGHT CASE PIONEER DDJ-1000 PLUS (LAPTOP SHELF + WHEELS)

U91055BL, U92055SL

UDG Ultimate Flightcases not only transport your complete set up easily & securely, but also facilitates devices to be setup within minutes. With these premium features incoporated, the UDG Ultimate Flightcases provides premium professional quality in a very stylish modern black/silver colored combination.

- Fits: 1x Pioneer DDJ-1000
- Improved powder coated and anodized hardware
- High density diamond embossed EVA foam & carpeted protective padding
- Dual anchor rivets with included washer
- Convenient 80 mm space at rear for connections & PSU storage
- · Cable access hole with removable UDG emblem cover
- Removable front access panel
- Roller wheels with high quality in-line skate bearings for convenient
- Heavy duty construction of 9 mm thick plywood
- Laminated in a black finish with a honeycomb/hexagonal "Stage Grip" pattern
- Extra-wide solid aluminum profiles
- High grade aluminium UDG logo plate
- UDG heavy-duty spring-loaded handles
- Secure stacking due to stackable ball corners
- Sturdy construction
- · Recessed butterfly twist latch lock
- Adjustable laptop shelf

An extra notebook shelf included for your notebook

Roller wheels with high quality in-line skate bearings

Secure stacking due to stackable ball corners

High density diamond embossed EVA foam & carpeted protective padding