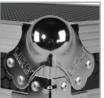

BLACK U91055BL

BLACK/SILVER

High grade aluminium UDG logo plate

Improved powder coated and anodized hardware

Laminated in a black finish with a honeycomb/hexagonal "Stage Grip" pattern

Removable front access panel