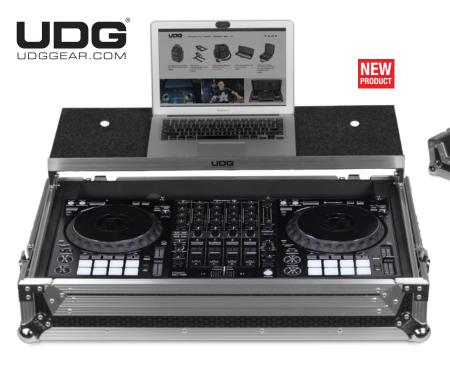

## FLIGHT CASE PIONEER DDJ-1000 PLUS (LAPTOP SHELF + WHEELS)

U91055BL, U92055SL

UDG Ultimate Flightcases not only transport your complete set up easily & securely, but also facilitates devices to be setup within minutes. With these premium features incoporated, the UDG Ultimate Flightcases provides premium professional quality in a very stylish modern black/silver colored combination.

- Fits: 1x Pioneer DDJ-1000
- Improved powder coated and anodized hardware
- High density diamond embossed EVA foam & carpeted protective padding
- Dual anchor rivets with included washer
- Convenient 80 mm space at rear for connections & PSU storage
- · Cable access hole with removable UDG emblem cover
- Removable front access panel
- Roller wheels with high quality in-line skate bearings for convenient
- Heavy duty construction of 9 mm thick plywood
- Laminated in a black finish with a honeycomb/hexagonal "Stage Grip" pattern
- Extra-wide solid aluminum profiles
- High grade aluminium UDG logo plate
- UDG heavy-duty spring-loaded handles
- Secure stacking due to stackable ball corners
- Sturdy construction
- · Recessed butterfly twist latch lock
- Adjustable laptop shelf

An extra notebook shelf included for your notebook

Roller wheels with high quality in-line skate bearings

Secure stacking due to stackable ball corners

High density diamond embossed EVA foam & carpeted protective padding