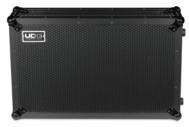

BLACK U91055BL

BLACK/SILVER

High grade aluminium UDG logo plate

Improved powder coated and anodized hardware

Laminated in a black finish with a honeycomb/hexagonal "Stage Grip" pattern

Removable front access panel