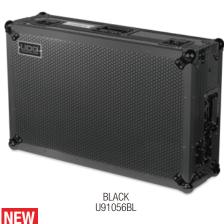

## FLIGHT CASE PIONEER DDJ-1000

U91056BL, U92056SL

UDG Ultimate Flightcases not only transport your complete set up easily & securely, but also facilitates devices to be setup within minutes. With these premium features incoporated, the UDG Ultimate Flightcases provides premium professional quality in a very stylish modern black/silver colored combination.

## **FEATURES**

- Fits: 1x Pioneer DDJ-1000
- Improved powder coated and anodized hardware
- · High density diamond embossed EVA foam & carpeted protective padding
- Dual anchor rivets with included washer
- Convenient 80 mm space at rear for connections & PSU storage
- Cable access hole with removable UDG emblem cover
- Removable cable & PSU storage cover panel
- Removable front access panel
- Heavy duty construction of 9 mm thick plywood
- Laminated in a black finish with a honeycomb/hexagonal "Stage Grip" pattern
- Extra-wide solid aluminum profiles
- High grade aluminium UDG logo plate
- UDG heavy-duty spring-loaded handles
- Secure stacking due to stackable ball corners
- Sturdy construction
- · Recessed butterfly twist latch lock

U92056SL

Improved powder coated and anodized hardware

Laminated in a black finish with a honeycomb/hexagonal "Stage Grip" pattern

panel

Removable cable & PSU storage cover panel

Recessed butterfly twist latch lock