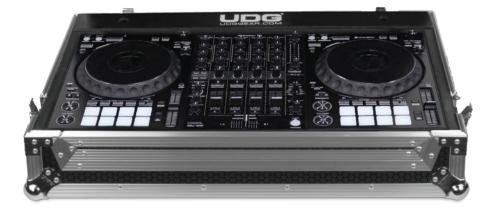

## FLIGHT CASE PIONEER DDJ-1000

U91056BL, U92056SL

UDG Ultimate Flightcases not only transport your complete set up easily & securely, but also facilitates devices to be setup within minutes. With these premium features incoporated, the UDG Ultimate Flightcases provides premium professional quality in a very stylish modern black/silver colored combination.

## **FEATURES**

- Fits: 1x Pioneer DDJ-1000
- Improved powder coated and anodized hardware
- · High density diamond embossed EVA foam & carpeted protective padding
- Dual anchor rivets with included washer
- Convenient 80 mm space at rear for connections & PSU storage
- Cable access hole with removable UDG emblem cover
- Removable cable & PSU storage cover panel
- Removable front access panel
- Heavy duty construction of 9 mm thick plywood
- Laminated in a black finish with a honeycomb/hexagonal "Stage Grip" pattern
- Extra-wide solid aluminum profiles
- High grade aluminium UDG logo plate
- UDG heavy-duty spring-loaded handles
- Secure stacking due to stackable ball corners
- Sturdy construction
- · Recessed butterfly twist latch lock