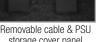

## **FEATURES**

- Fits: 1x Pioneer DDJ-1000
- Improved powder coated and anodized hardware
- · High density diamond embossed EVA foam & carpeted protective padding
- Dual anchor rivets with included washer
- Convenient 80 mm space at rear for connections & PSU storage
- Cable access hole with removable UDG emblem cover
- Removable cable & PSU storage cover panel
- Removable front access panel
- Heavy duty construction of 9 mm thick plywood
- Laminated in a black finish with a honeycomb/hexagonal "Stage Grip" pattern
- Extra-wide solid aluminum profiles
- High grade aluminium UDG logo plate
- UDG heavy-duty spring-loaded handles
- Secure stacking due to stackable ball corners
- Sturdy construction
- · Recessed butterfly twist latch lock

U92056SL

Improved powder coated and anodized hardware

Laminated in a black finish with a honeycomb/hexagonal "Stage Grip" pattern

panel

Removable cable & PSU storage cover panel

Recessed butterfly twist latch lock