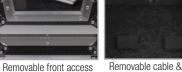

## **FEATURES**

- Fits: 1x Pioneer DDJ-1000
- Improved powder coated and anodized hardware
- · High density diamond embossed EVA foam & carpeted protective padding
- Dual anchor rivets with included washer
- Convenient 80 mm space at rear for connections & PSU storage
- Cable access hole with removable UDG emblem cover
- Removable cable & PSU storage cover panel
- Removable front access panel
- Heavy duty construction of 9 mm thick plywood
- Laminated in a black finish with a honeycomb/hexagonal "Stage Grip" pattern
- Extra-wide solid aluminum profiles
- High grade aluminium UDG logo plate
- UDG heavy-duty spring-loaded handles
- Secure stacking due to stackable ball corners
- Sturdy construction
- · Recessed butterfly twist latch lock

U92056SL

Improved powder coated and anodized hardware

Laminated in a black finish with a honeycomb/hexagonal "Stage Grip" pattern

panel

Removable cable & PSU storage cover panel

Recessed butterfly twist latch lock