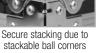

## **FEATURES**

- Fits: 1x Pioneer DDJ-1000
- Improved powder coated and anodized hardware
- · High density diamond embossed EVA foam & carpeted protective padding
- Dual anchor rivets with included washer
- Convenient 80 mm space at rear for connections & PSU storage
- Cable access hole with removable UDG emblem cover
- Removable cable & PSU storage cover panel
- Removable front access panel
- Heavy duty construction of 9 mm thick plywood
- Laminated in a black finish with a honeycomb/hexagonal "Stage Grip" pattern
- Extra-wide solid aluminum profiles
- High grade aluminium UDG logo plate
- UDG heavy-duty spring-loaded handles
- Secure stacking due to stackable ball corners
- Sturdy construction
- · Recessed butterfly twist latch lock