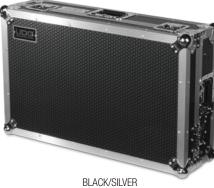

## FLIGHT CASE PIONEER DDJ-1000

U91056BL, U92056SL

UDG Ultimate Flightcases not only transport your complete set up easily & securely, but also facilitates devices to be setup within minutes. With these premium features incoporated, the UDG Ultimate Flightcases provides premium professional quality in a very stylish modern black/silver colored combination.

## **FEATURES**

- Fits: 1x Pioneer DDJ-1000
- Improved powder coated and anodized hardware
- · High density diamond embossed EVA foam & carpeted protective padding
- Dual anchor rivets with included washer
- Convenient 80 mm space at rear for connections & PSU storage
- Cable access hole with removable UDG emblem cover
- Removable cable & PSU storage cover panel
- Removable front access panel
- Heavy duty construction of 9 mm thick plywood
- Laminated in a black finish with a honeycomb/hexagonal "Stage Grip" pattern
- Extra-wide solid aluminum profiles
- High grade aluminium UDG logo plate
- UDG heavy-duty spring-loaded handles
- Secure stacking due to stackable ball corners
- Sturdy construction
- · Recessed butterfly twist latch lock

U92056SL

Improved powder coated and anodized hardware

Laminated in a black finish with a honeycomb/hexagonal "Stage Grip" pattern

panel

Removable cable & PSU storage cover panel

Recessed butterfly twist latch lock