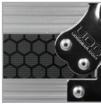

High grade aluminium UDG logo plate

Improved powder coated and anodized hardware

Laminated in a black finish with a honeycomb/hexagonal "Stage Grip" pattern

Removable cable & PSU storage cover panel

UDG heavy-duty spring-loaded handles

Recessed butterfly twist latch lock

Secure stacking due to stackable ball corners

High density diamond embossed EVA foam & carpeted protective padding

Cable access hole with removable UDG emblem cover

PRS92061SLX100180403