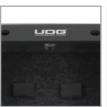

High grade aluminium UDG logo plate

Improved powder coated and anodized hardware

Laminated in a black finish with a honeycomb/hexagonal "Stage Grip" pattern

Removable cable & PSU storage cover panel

UDG heavy-duty spring-loaded handles