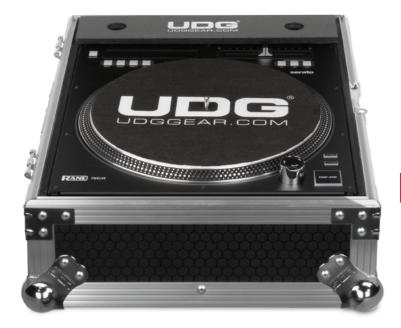

## U91061BL, U92061SL

UDG Ultimate Flightcases not only transport your complete set up easily & securely, but also facilitates devices to be setup within minutes. With these premium features incoporated, the UDG Ultimate Flightcases provides premium professional quality in a very stylish modern black/silver colored combination.

## **FEATURES**

- Fits: 1x Rane Twelve
- Improved powder coated and anodized hardware
- High density diamond embossed EVA foam & carpeted protective padding
- Dual anchor rivets with included washer
- Convenient 80 mm space at rear for connections & PSU storage
- Cable access hole with removable UDG emblem cover
- Removable cable & PSU storage cover panel
- Heavy duty construction of 9 mm thick plywood
- Laminated in a black finish with a honeycomb/hexagonal "Stage Grip" pattern
- Extra-wide solid aluminum profiles
- High grade aluminium UDG logo plate
- UDG heavy-duty spring-loaded handles
- Secure stacking due to stackable ball corners
- Sturdy construction
- · Recessed butterfly twist latch lock