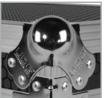

## **FEATURES**

- Fits: 1x Rane Twelve
- Improved powder coated and anodized hardware
- High density diamond embossed EVA foam & carpeted protective padding
- Dual anchor rivets with included washer
- Convenient 80 mm space at rear for connections & PSU storage
- Cable access hole with removable UDG emblem cover
- Removable cable & PSU storage cover panel
- Heavy duty construction of 9 mm thick plywood
- Laminated in a black finish with a honeycomb/hexagonal "Stage Grip" pattern
- Extra-wide solid aluminum profiles
- High grade aluminium UDG logo plate
- UDG heavy-duty spring-loaded handles
- Secure stacking due to stackable ball corners
- Sturdy construction
- · Recessed butterfly twist latch lock

Recessed butterfly twist latch lock

Secure stacking due to stackable ball corners

High density diamond embossed EVA foam & carpeted protective padding

Cable access hole with removable UDG emblem cover

PRS92061SLX100180403