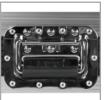

Recessed butterfly twist latch lock

Secure stacking due to stackable ball corners

High density diamond embossed EVA foam & carpeted protective padding

Cable access hole with removable UDG emblem cover

PRS92061SLX100180403