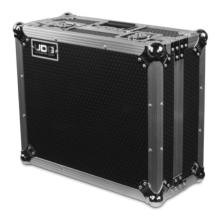

## **FEATURES**

- Fits: 1x Rane Twelve
- Improved powder coated and anodized hardware
- High density diamond embossed EVA foam & carpeted protective padding
- Dual anchor rivets with included washer
- Convenient 80 mm space at rear for connections & PSU storage
- Cable access hole with removable UDG emblem cover
- Removable cable & PSU storage cover panel
- Heavy duty construction of 9 mm thick plywood
- Laminated in a black finish with a honeycomb/hexagonal "Stage Grip" pattern
- Extra-wide solid aluminum profiles
- High grade aluminium UDG logo plate
- UDG heavy-duty spring-loaded handles
- Secure stacking due to stackable ball corners
- Sturdy construction
- · Recessed butterfly twist latch lock