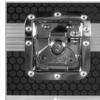

## **FEATURES**

- Fits: 1x Rane Twelve
- Improved powder coated and anodized hardware
- High density diamond embossed EVA foam & carpeted protective padding
- Dual anchor rivets with included washer
- Convenient 80 mm space at rear for connections & PSU storage
- Cable access hole with removable UDG emblem cover
- Removable cable & PSU storage cover panel
- Heavy duty construction of 9 mm thick plywood
- Laminated in a black finish with a honeycomb/hexagonal "Stage Grip" pattern
- Extra-wide solid aluminum profiles
- High grade aluminium UDG logo plate
- UDG heavy-duty spring-loaded handles
- Secure stacking due to stackable ball corners
- Sturdy construction
- · Recessed butterfly twist latch lock

Recessed butterfly twist latch lock

Secure stacking due to stackable ball corners

High density diamond embossed EVA foam & carpeted protective padding

Cable access hole with removable UDG emblem cover

PRS92061SLX100180403