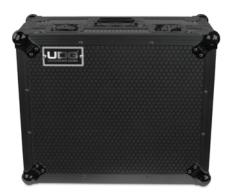

## **FEATURES**

- Fits: 1x Rane Twelve
- Improved powder coated and anodized hardware
- High density diamond embossed EVA foam & carpeted protective padding
- Dual anchor rivets with included washer
- Convenient 80 mm space at rear for connections & PSU storage
- Cable access hole with removable UDG emblem cover
- Removable cable & PSU storage cover panel
- Heavy duty construction of 9 mm thick plywood
- Laminated in a black finish with a honeycomb/hexagonal "Stage Grip" pattern
- Extra-wide solid aluminum profiles
- High grade aluminium UDG logo plate
- UDG heavy-duty spring-loaded handles
- Secure stacking due to stackable ball corners
- Sturdy construction
- · Recessed butterfly twist latch lock

High grade aluminium UDG logo plate

Improved powder coated and anodized hardware

Laminated in a black finish with a honeycomb/hexagonal "Stage Grip" pattern

Removable cable & PSU storage cover panel

UDG heavy-duty spring-loaded handles

Recessed butterfly twist latch lock

Secure stacking due to stackable ball corners

High density diamond embossed EVA foam & carpeted protective padding

Cable access hole with removable UDG emblem cover

PRS92061SLX100180403