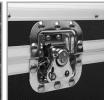

- Fits: Pioneer CDJ-350/ 850-K, DJM-S3/ 250MK2/ 350/ 450/ 750MK2, XDJ-700, Numark M2, NDX500
- Lighter weight than traditional flight cases
- Black Diamond finishing surface
- Corrosion resistant aluminium profiles with strong rounded corners
- Fully-lined with high density foam protective padding
- Ergonomic & sturdy carry handle
  Pick & pluck foam with two separate layers
- Replacement pick & pluck foam is available to purchase
- Removable front access panel
- Fully lined interior egg-crate foam on lid
- Two side strong butterfly lock
- Rubber feet at the bottom for support in standing position
- Several additional rivets for improved solidity

Two side strong butterfly

Ergonomic & sturdy carry handle

Rubber feet at the bottom Replacement pick & pluck for support in standing position

foam is available to purchase

PRS93010SLX100190722