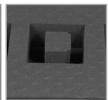

U93010BL, U93010SL

We, at UDG have further fined-tuned already a great design concept of our flight case into one specially for the most discerning DJ/producer. Constructed from aluminum thus providing an extremely stable structure with lighter weight compared to traditional flight cases. The inner sides are protected with pick & pluck foam that consists of two separate layers, each allowing user to create individualized adapted compartments. The pick & pluck foam allow you to pluck out any desired shape you require for various-sized DJ-controllers and providing the additional option of creating another slot underneath the controller for laptop or cable storage. This pick & pluck foam creating an easy, do-it-yourself customized system of case interiors.

- Fits: Pioneer CDJ-350/ 850-K, DJM-S3/ 250MK2/ 350/ 450/ 750MK2, XDJ-700, Numark M2, NDX500
- Lighter weight than traditional flight cases
- Black Diamond finishing surface
- Corrosion resistant aluminium profiles with strong rounded corners
- Fully-lined with high density foam protective padding
- Ergonomic & sturdy carry handle
  Pick & pluck foam with two separate layers
- Replacement pick & pluck foam is available to purchase
- Removable front access panel
- Fully lined interior egg-crate foam on lid
- Two side strong butterfly lock
- Rubber feet at the bottom for support in standing position
- Several additional rivets for improved solidity