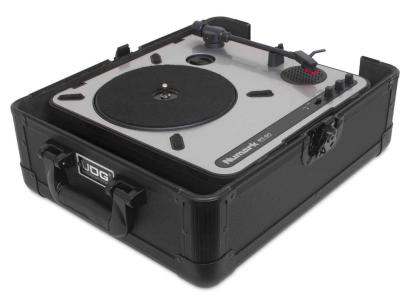

U93010BL, U93010SL

We, at UDG have further fined-tuned already a great design concept of our flight case into one specially for the most discerning DJ/producer. Constructed from aluminum thus providing an extremely stable structure with lighter weight compared to traditional flight cases. The inner sides are protected with pick & pluck foam that consists of two separate layers, each allowing user to create individualized adapted compartments. The pick & pluck foam allow you to pluck out any desired shape you require for various-sized DJ-controllers and providing the additional option of creating another slot underneath the controller for laptop or cable storage. This pick & pluck foam creating an easy, do-it-yourself customized system of case interiors.

The UDG Ultimate Pick Foam Flight Cases are designed to keep your gear protected from accidental damage when you transport it to and from gigs. They're compact and lightweight yet tough enough to keep your gear safe.

- Fits: Pioneer CDJ-350/ 850-K, DJM-S3/ 250MK2/ 350/ 450/ 750MK2, XDJ-700, Numark M2, NDX500
- Lighter weight than traditional flight cases
- Black Diamond finishing surface
- Corrosion resistant aluminium profiles with strong rounded corners
- Fully-lined with high density foam protective padding
- Ergonomic & sturdy carry handle
  Pick & pluck foam with two separate layers
- Replacement pick & pluck foam is available to purchase
- Removable front access panel
- Fully lined interior egg-crate foam on lid
- Two side strong butterfly lock
- Rubber feet at the bottom for support in standing position
- Several additional rivets for improved solidity