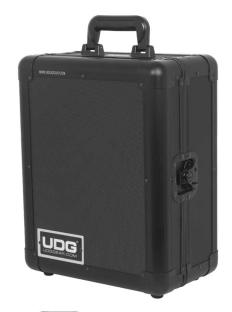

- Fits: Pioneer CDJ-350/ 850-K, DJM-S3/ 250MK2/ 350/ 450/ 750MK2, XDJ-700, Numark M2, NDX500
- Lighter weight than traditional flight cases
- Black Diamond finishing surface
- Corrosion resistant aluminium profiles with strong rounded corners
- Fully-lined with high density foam protective padding
- Ergonomic & sturdy carry handle
  Pick & pluck foam with two separate layers
- Replacement pick & pluck foam is available to purchase
- Removable front access panel
- Fully lined interior egg-crate foam on lid
- Two side strong butterfly lock
- Rubber feet at the bottom for support in standing position
- Several additional rivets for improved solidity

UDG

BLACK U93010BI

SILVER U93010SL

Corrosion resistant aluminum profiles with strong rounded corners

Black Diamond finishing

Pick & pluck foam with

Removable front access panel

Fully lined interior egg-crate foam on lid