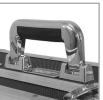

UDG

BLACK U93010BI

SILVER U93010SL

Corrosion resistant aluminum profiles with strong rounded corners

Black Diamond finishing

Pick & pluck foam with

Removable front access panel

Fully lined interior egg-crate foam on lid

Two side strong butterfly

Ergonomic & sturdy carry handle

Rubber feet at the bottom Replacement pick & pluck for support in standing position

foam is available to purchase

PRS93010SLX100190722