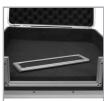

- Fits: Pioneer CDJ-350/ 850-K, DJM-S3/ 250MK2/ 350/ 450/ 750MK2, XDJ-700, Numark M2, NDX500
- Lighter weight than traditional flight cases
- Black Diamond finishing surface
- Corrosion resistant aluminium profiles with strong rounded corners
- Fully-lined with high density foam protective padding
- Ergonomic & sturdy carry handle
  Pick & pluck foam with two separate layers
- Replacement pick & pluck foam is available to purchase
- Removable front access panel
- Fully lined interior egg-crate foam on lid
- Two side strong butterfly lock
- Rubber feet at the bottom for support in standing position
- Several additional rivets for improved solidity

UDG

BLACK U93010BI

SILVER U93010SL

Corrosion resistant aluminum profiles with strong rounded corners

Black Diamond finishing

Pick & pluck foam with

Removable front access panel

Fully lined interior egg-crate foam on lid