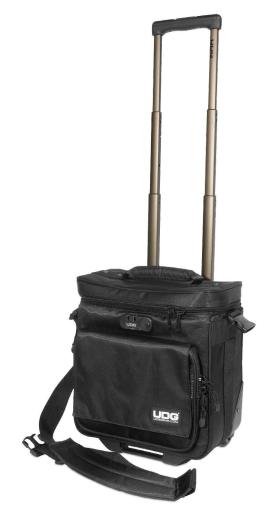

## U9870BL

The UDG Trolley To Go is specially designed to cater to the growing demand of the Airlines.

The Bags constructed with a solid body structure trolley bag + in-line wheels make it the ideal bag for those long airport walkways. The Trolley To Go is the perfect long distance travelling partner.

- Water resistant Nylon 420D
- Foam padded main compartment holds 50 LP's or CD Wallet 128
- Retractable handle with new 3-stage internal trolley system
- Large front pocket for accessories and smaller gear
- Smooth rolling in-line wheels
- Integrated combination lock
- Detachable ergonomic shoulder strap