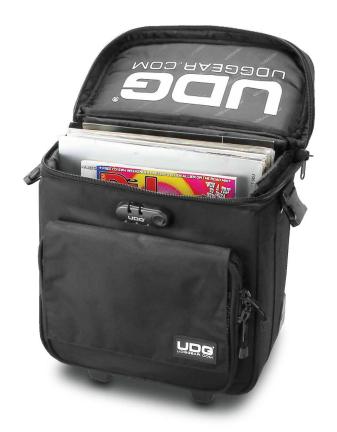

## U9870BL

The UDG Trolley To Go is specially designed to cater to the growing demand of the Airlines.

The Bags constructed with a solid body structure trolley bag + in-line wheels make it the ideal bag for those long airport walkways. The Trolley To Go is the perfect long distance travelling partner.

- Water resistant Nylon 420D
- Foam padded main compartment holds 50 LP's or CD Wallet 128
- Retractable handle with new 3-stage internal trolley system
- Large front pocket for accessories and smaller gear
- Smooth rolling in-line wheels
- Integrated combination lock
- Detachable ergonomic shoulder strap

U9870BL

Foam padded main compartment holds 50 LP's

Retractable handle with new 3-stage internal trolley system

Integrated combination

PRS9870BLXX101211210