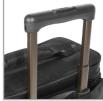

## U9870BL

The UDG Trolley To Go is specially designed to cater to the growing demand of the Airlines.

The Bags constructed with a solid body structure trolley bag + in-line wheels make it the ideal bag for those long airport walkways. The Trolley To Go is the perfect long distance travelling partner.

- Water resistant Nylon 420D
- Foam padded main compartment holds 50 LP's or CD Wallet 128
- Retractable handle with new 3-stage internal trolley system
- Large front pocket for accessories and smaller gear
- Smooth rolling in-line wheels
- Integrated combination lock
- Detachable ergonomic shoulder strap

U9870BL

Foam padded main compartment holds 50 LP's

Retractable handle with new 3-stage internal trolley system

Integrated combination

PRS9870BLXX101211210