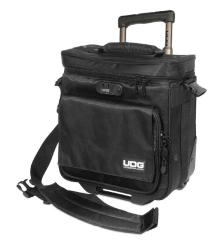

## U9870BL

The UDG Trolley To Go is specially designed to cater to the growing demand of the Airlines.

The Bags constructed with a solid body structure trolley bag + in-line wheels make it the ideal bag for those long airport walkways. The Trolley To Go is the perfect long distance travelling partner.

- Water resistant Nylon 420D
- Foam padded main compartment holds 50 LP's or CD Wallet 128
- Retractable handle with new 3-stage internal trolley system
- Large front pocket for accessories and smaller gear
- Smooth rolling in-line wheels
- Integrated combination lock
- Detachable ergonomic shoulder strap