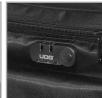

- Water resistant Nylon 420D
- Foam padded main compartment holds 50 LP's or CD Wallet 128
- Retractable handle with new 3-stage internal trolley system
- Large front pocket for accessories and smaller gear
- Smooth rolling in-line wheels
- Integrated combination lock
- Detachable ergonomic shoulder strap

U9870BL

Foam padded main compartment holds 50 LP's

Retractable handle with new 3-stage internal trolley system

Integrated combination

PRS9870BLXX101211210