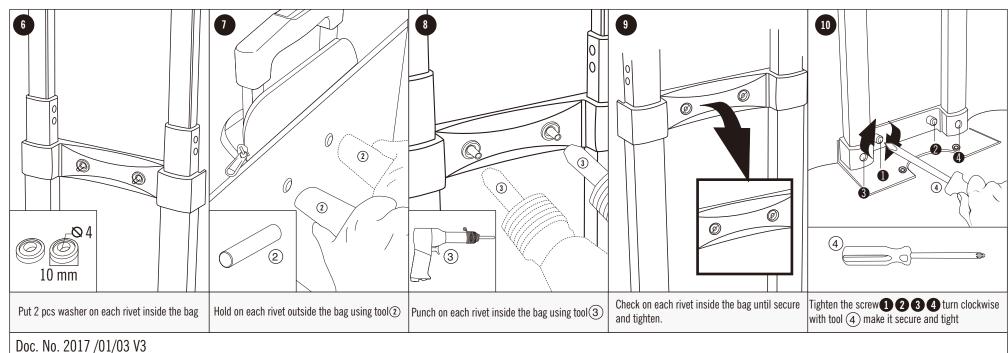

## Frame assembly instruction

UDG Ultimate Trolley To Go UDG Ultimate SlingBag Trolley Deluxe
UDG Ultimate DIGI Trolley To Go UDG Ultimate SlingBag Trolley Set Deluxe

We recommend that you have your trolley frame, wheels and/or casing replaced at a luggage repair facility