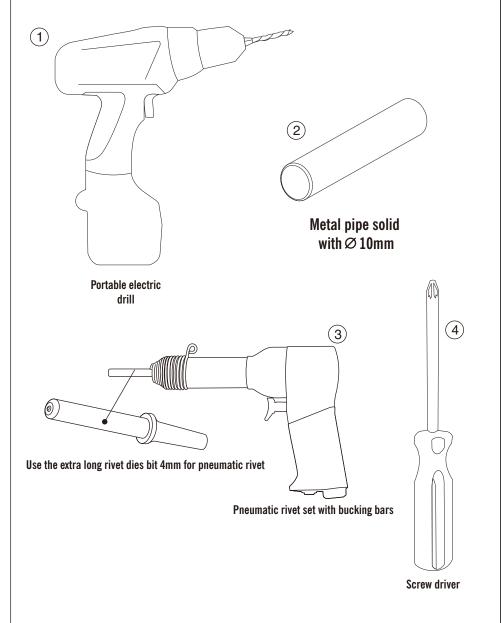

## Frame assembly instruction

UDG Ultimate Trolley To Go UDG Ultimate SlingBag Trolley Deluxe
UDG Ultimate DIGI Trolley To Go UDG Ultimate SlingBag Trolley Set Deluxe

We recommend that you have your trolley frame, wheels and/or casing replaced at a luggage repair facility

## **Tools required**



## **Parts details**





1 set package spare part UDG Frame Trolley + 2 pcs rivet and washer



## Frame assembly instruction

UDG Ultimate Trolley To Go
UDG Ultimate SlingBag Trolley Deluxe
UDG Ultimate DIGI Trolley To Go
UDG Ultimate SlingBag Trolley Set Deluxe

We recommend that you have your trolley frame, wheels and/or casing replaced at a luggage repair facility