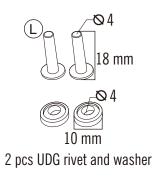

## **Parts details**

1 set package spare part UDG Frame Trolley + 2 pcs rivet and washer