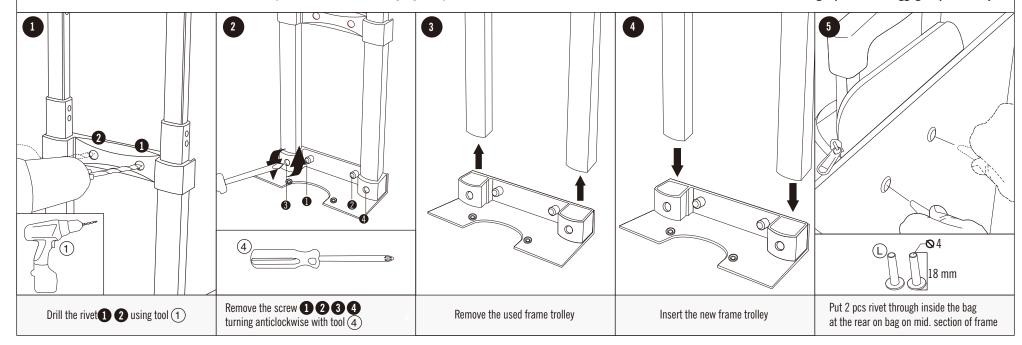

## Frame assembly instruction

UDG Ultimate Trolley To Go UDG Ultimate SlingBag Trolley Deluxe
UDG Ultimate DIGI Trolley To Go UDG Ultimate SlingBag Trolley Set Deluxe

We recommend that you have your trolley frame, wheels and/or casing replaced at a luggage repair facility