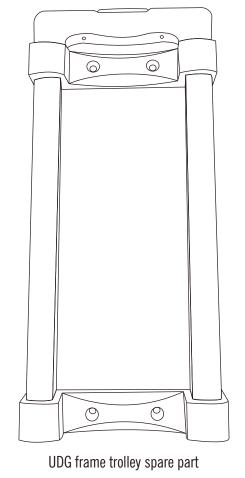

## **Parts details**

1 set package spare part UDG Frame Trolley + 2 pcs rivet and washer